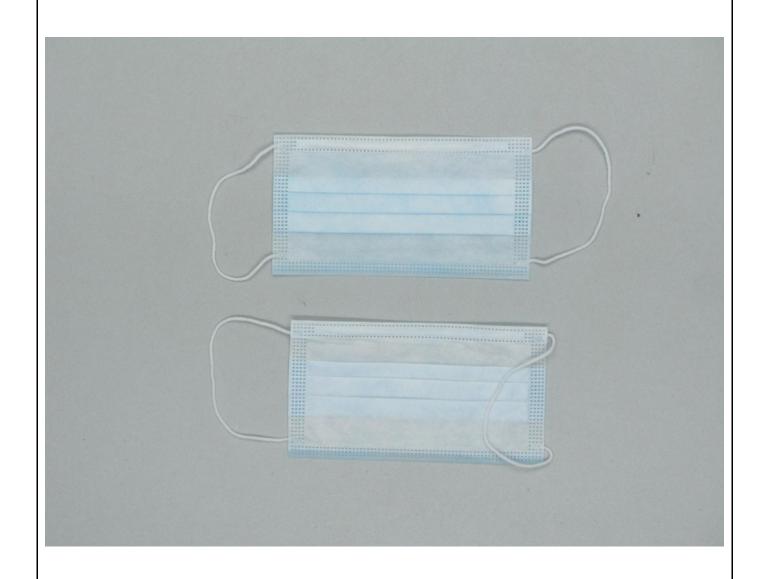

CITY, GUANGDONG PROVINCE

INFORMATION CONFIRMED BY APPLICANT:

DISPOSABLE FACE MASK QUANTITY: TWENTY PIECES

No: 200093459

MANUFACTURE'S NAME: DONGGUAN FORES BIOTECHNOLOGY CO., LTD

DATE RECEIVED/DATE TEST STARTED: 2020-04-24

## TEST REPORT

(Electronic version)

No:200093459

PARTICLE FILTRATION EFFICIENCY (%)

(YY 0469-2011 5.6.2, AIR FLOW: 30L/min, AEROSOL: NaCl, AEROSOL CONCENTRATION:  $15 {\rm mg/m^3}$  , TEMP: 23.1°C, RH: 36.0%)

REQUIREMENT

MINIMUM 81.2

≥50 (GRADE A)

(T/GDBX 025-2020)

AIRFLOW RESISTANCE (Pa)

(YY 0469-2011 5.6.2, AIR FLOW: 30L/min, AEROSOL: NaCl, AEROSOL CONCENTRATION:  $15 \text{mg/m}^3$  , TEMP: 23.1°C, RH: 36.0%)

REQUIREMENT

MAXIMUM 28.3

≤70 (T/GDBX 025-2020)

PAGE 3 OF 3

—End of Report——

总部:广州市番禺区珠江路1号

花都实验室:广州市花都区狮岭镇旗岭河滨西路1号

电话:020-61994598/61994599 电话:020-37721161